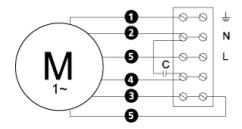

# Wiring diagram

404000

- M = Fan Motor
- M1) = Fan Motor
- M2 = Fan Motor
- M3 = Rotor Motor
- 1 = Yellow/Green
- 2 = Black
- E = Blue
- 4 = Brown
- = White (TW)
- 3 = Orange
- 7 = Grey
- 3 = Red
- 9 = Green
- 10= Violet