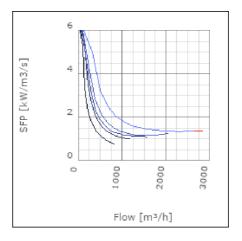

l at 3 m                               | 46            | dB(A) |
| Length                                                    | 770           | mm    |
| Width                                                     | 638           | mm    |
| Height                                                    | 478           | mm    |
| Weight                                                    | 50            | kg    |
| Enclosure class, motor                                    | 44            | IP    |
| Insulation class, motor                                   | F             |       |
| Capacitor                                                 | 20            | μF    |
| Duct connection                                           | 500x300<br>mm |       |

www.ostberg.com Page 1/4



# Diagrams













www.ostberg.com Page 2/4



## Sound





|             | Tot | 63 | 125 | 250 | 500 | 1k | 2k | 4k | 8k |
|-------------|-----|----|-----|-----|-----|----|----|----|----|
| Inlet       | -   | -  | -   | -   | -   | -  | -  | -  | -  |
| Outlet      | -   | -  | -   | -   | -   | -  | -  | -  | -  |
| Surrounding | -   | -  | -   | -   | -   | -  | -  | -  | -  |
| Surrounding | -   | -  | -   | -   | -   | -  | -  | -  | -  |
| 120         |     |    |     |     |     |    |    |    |    |
| 120         |     |    |     |     |     |    |    |    |    |
|             |     |    |     |     |     |    |    |    |    |

### **Parameter**

Distance: 3.000

Propagation type: Hemi-spherical

Equivalent absorption 20.00

area:

www.ostberg.com Page 3/4



### **Dimensions**



# Wiring d