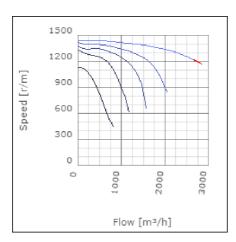

vel at 3 m                               | 46            | dB(A) |
| Length                                                    | 770           | mm    |
| Width                                                     | 638           | mm    |
| Height                                                    | 478           | mm    |
| Weight                                                    | 50            | kg    |
| Enclosure class, motor                                    | 44            | IP    |
| Insulation class, motor                                   | F             |       |
| Capacitor                                                 | 20            | μF    |
| Duct connection                                           | 500x300<br>mm |       |

www.ostberg.com Page 1/4



# Diagrams













www.ostberg.com Page 2/4



## Sound





|             | Tot | 63 | 125 | 250 | 500 | 1k | 2k | 4k | 8k |
|-------------|-----|----|-----|-----|-----|----|----|----|----|
| Inlet       | -   | -  | -   | -   | -   | -  | -  | -  | -  |
| Outlet      | -   | -  | -   | -   | -   | -  | -  | -  | -  |
| Surrounding | -   | -  | -   | -   | -   | -  | -  | -  | -  |
| Surrounding | -   | -  | -   | -   | -   | -  | -  | -  | -  |
| 120         |     |    |     |     |     |    |    |    |    |
| 120         |     |    |     |     |     |    |    |    |    |
|             |     |    |     |     |     |    |    |    |    |

### **Parameter**

Distance: 3.000

Propagation type: Hemi-spherical

Equivalent absorption 20.00

area:

www.ostberg.com Page 3/4



### **Dimensions**



# Wiring