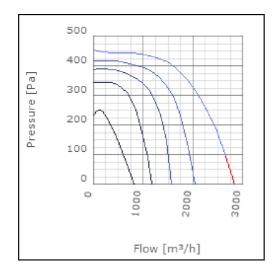

| dB(A) |
| Length                                                    | 770           | mm    |
| Width                                                     | 638           | mm    |
| Height                                                    | 478           | mm    |
| Weight                                                    | 50            | kg    |
| Enclosure class, motor                                    | 44            | IP    |
| Insulation class, motor                                   | F             |       |
| Capacitor                                                 | 20            | μF    |
| Duct connection                                           | 500x300<br>mm |       |

www.ostberg.com Page 1/4



# Diagrams













www.ostberg.com Page 2/4



## Sound





|             | Tot | 63 | 125 | 250 | 500 | 1k | 2k | 4k | 8k |
|-------------|-----|----|-----|-----|-----|----|----|----|----|
| Inlet       | -   | -  | -   | -   | -   | -  | -  | -  | -  |
| Outlet      | -   | -  | -   | -   | -   | -  | -  | -  | -  |
| Surrounding | -   | -  | -   | -   | -   | -  | -  | -  | -  |
| Surrounding | -   | -  | -   | -   | -   | -  | -  | -  | -  |
| 120         |     |    |     |     |     |    |    |    |    |
| 120         |     |    |     |     |     |    |    |    |    |
|             |     |    |     |     |     |    |    |    |    |

### **Parameter**

Distance: 3.000

Propagation type: Hemi-spherical

Equivalent absorption 20.00

area:

www.ostberg.com Page 3/4



### **Dimensions**



# Wiring diagram

404000



- M = Fan Motor
- M1) = Fa