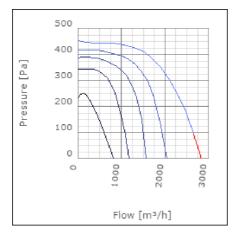

e level at 3 m                               | 46            | dB(A) |
| Length                                                    | 770           | mm    |
| Width                                                     | 638           | mm    |
| Height                                                    | 478           | mm    |
| Weight                                                    | 50            | kg    |
| Enclosure class, motor                                    | 44            | IP    |
| Insulation class, motor                                   | F             |       |
| Capacitor                                                 | 20            | μF    |
| Duct connection                                           | 500x300<br>mm |       |

www.ostberg.com Page 1/4



# Diagrams













www.ostberg.com Page 2/4



## Sound





|             | Tot | 63 | 125 | 250 | 500 | 1k | 2k | 4k | 8k |
|-------------|-----|----|-----|-----|-----|----|----|----|----|
| Inlet       | -   | -  | -   | -   | -   | -  | -  | -  | -  |
| Outlet      | -   | -  | -   | -   | -   | -  | -  | -  | -  |
| Surrounding | -   | -  | -   | -   | -   | -  | -  | -  | -  |
| Surrounding | -   | -  | -   | -   | -   | -  | -  | -  | -  |
| 120         |     |    |     |     |     |    |    |    |    |
| 120         |     |    |     |     |     |    |    |    |    |
|             |     |    |     |     |     |    |    |    |    |

### **Parameter**

Distance: 3.000

Propagation type: Hemi-spherical

Equivalent absorption 20.00

area:

www.ostberg.com Page 3/4



### **Dimensions**



# Wi