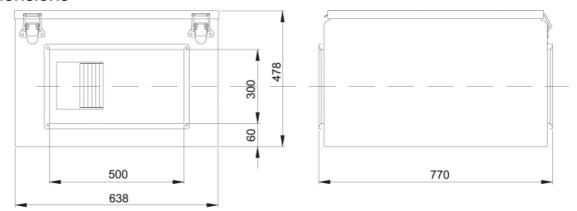

#### Technical data

| Parameter                                                 | Value         | Unit  |
|-----------------------------------------------------------|---------------|-------|
| Voltage                                                   | 230           | V     |
| Phase                                                     | 1             | ~     |
| Frequency                                                 | 50            | Hz    |
| Power                                                     | 1             | kW    |
| Current                                                   | 4.7           | А     |
| R.p.m.                                                    | 1200          | r/m   |
| Max. temperature of transported air                       | 70            | °C    |
| Max. temperature of transported air when speed-controlled | 70            | °C    |
| Sound pressure level at 3 m                               | 46            | dB(A) |
| Length                                                    | 770           | mm    |
| Width                                                     | 638           | mm    |
| Height                                                    | 478           | mm    |
| Weight                                                    | 50            | kg    |
| Enclosure class, motor                                    | 44            | IP    |
| Insulation class, motor                                   | F             |       |
| Capacitor                                                 | 20            | μF    |
| Duct connection                                           | 500x300<br>mm |       |

### **Dimensions**