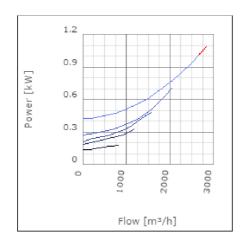

at 3 m                               | 46            | dB(A) |
| Length                                                    | 770           | mm    |
| Width                                                     | 638           | mm    |
| Height                                                    | 478           | mm    |
| Weight                                                    | 50            | kg    |
| Enclosure class, motor                                    | 44            | IP    |
| Insulation class, motor                                   | F             |       |
| Capacitor                                                 | 20            | μF    |
| Duct connection                                           | 500x300<br>mm |       |

www.ostberg.com Page 1/4



# Diagrams













www.ostberg.com Page 2/4



## Sound





|             | Tot | 63 | 125 | 250 | 500 | 1k | 2k | 4k | 8k |
|-------------|-----|----|-----|-----|-----|----|----|----|----|
| Inlet       | -   | -  | -   | -   | -   | -  | -  | -  | -  |
| Outlet      | -   | -  | -   | -   | -   | -  | -  | -  | -  |
| Surrounding | -   | -  | -   | -   | -   | -  | -  | -  | -  |
| Surrounding | -   | -  | -   | -   | -   | -  | -  | -  | -  |
| 120         |     |    |     |     |     |    |    |    |    |
| 120         |     |    |     |     |     |    |    |    |    |
|             |     |    |     |     |     |    |    |    |    |

### **Parameter**

Distance: 3.000

Propagation type: Hemi-spherical

Equivalent absorption 20.00

area:

www.ostberg.com Page 3/4



### **Dimensions**



# Wiring dia