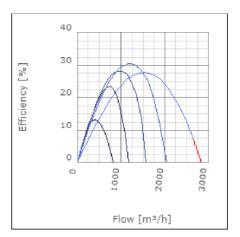

3 m                               | 46            | dB(A) |
| Length                                                    | 770           | mm    |
| Width                                                     | 638           | mm    |
| Height                                                    | 478           | mm    |
| Weight                                                    | 50            | kg    |
| Enclosure class, motor                                    | 44            | IP    |
| Insulation class, motor                                   | F             |       |
| Capacitor                                                 | 20            | μF    |
| Duct connection                                           | 500x300<br>mm |       |

www.ostberg.com Page 1/4



# Diagrams













www.ostberg.com Page 2/4



## Sound





|             | Tot | 63 | 125 | 250 | 500 | 1k | 2k | 4k | 8k |
|-------------|-----|----|-----|-----|-----|----|----|----|----|
| Inlet       | -   | -  | -   | -   | -   | -  | -  | -  | -  |
| Outlet      | -   | -  | -   | -   | -   | -  | -  | -  | -  |
| Surrounding | -   | -  | -   | -   | -   | -  | -  | -  | -  |
| Surrounding | -   | -  | -   | -   | -   | -  | -  | -  | -  |
| 120         |     |    |     |     |     |    |    |    |    |
| 120         |     |    |     |     |     |    |    |    |    |
|             |     |    |     |     |     |    |    |    |    |

### **Parameter**

Distance: 3.000

Propagation type: Hemi-spherical

Equivalent absorption 20.00

area:

www.ostberg.com Page 3/4



### **Dimensions**



# Wiring diagr