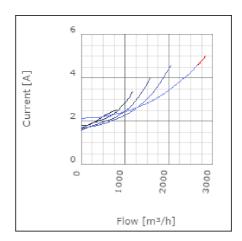

level at 3 m                               | 46            | dB(A) |
| Length                                                    | 770           | mm    |
| Width                                                     | 638           | mm    |
| Height                                                    | 478           | mm    |
| Weight                                                    | 50            | kg    |
| Enclosure class, motor                                    | 44            | IP    |
| Insulation class, motor                                   | F             |       |
| Capacitor                                                 | 20            | μF    |
| Duct connection                                           | 500x300<br>mm |       |

www.ostberg.com Page 1/4



# Diagrams













www.ostberg.com Page 2/4



## Sound





|             | Tot | 63 | 125 | 250 | 500 | 1k | 2k | 4k | 8k |
|-------------|-----|----|-----|-----|-----|----|----|----|----|
| Inlet       | -   | -  | -   | -   | -   | -  | -  | -  | -  |
| Outlet      | -   | -  | -   | -   | -   | -  | -  | -  | -  |
| Surrounding | -   | -  | -   | -   | -   | -  | -  | -  | -  |
| Surrounding | -   | -  | -   | -   | -   | -  | -  | -  | -  |
| 120         |     |    |     |     |     |    |    |    |    |
| 120         |     |    |     |     |     |    |    |    |    |
|             |     |    |     |     |     |    |    |    |    |

### **Parameter**

Distance: 3.000

Propagation type: Hemi-spherical

Equivalent absorption 20.00

area:

www.ostberg.com Page 3/4



### **Dimensions**



# Wiri