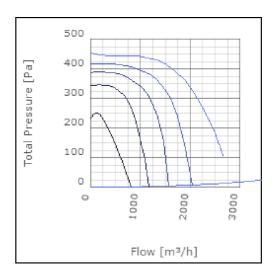

# Diagrams

www.ostberg.com Page 2/4

## Sound

|             | Tot | 63 | 125 | 250 | 500 | 1k | 2k | 4k | 8k |
|-------------|-----|----|-----|-----|-----|----|----|----|----|
| Inlet       | -   | -  | -   | -   | -   | -  | -  | -  | -  |
| Outlet      | -   | -  | -   | -   | -   | -  | -  | -  | -  |
| Surrounding | -   | -  | -   | -   | -   | -  | -  | -  | -  |
| Surrounding | -   | -  | -   | -   | -   | -  | -  | -  | -  |
| 120         |     |    |     |     |     |    |    |    |    |
| 120         |     |    |     |     |     |    |    |    |    |
|             |     |    |     |     |     |    |    |    |    |